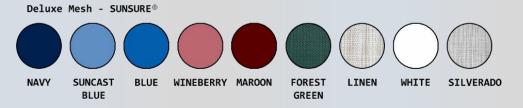

## **Features:**

- 36-quart insulated ice chest
- Two 5-gallon coolers
- Ample shelf space below
- Injection molded shelves measure 24" x 26"
- Removeable shelves for easy cleaning
- 3" twin-wheel casters, two locking
- Skirt available in 9 Sunsure<sup>®</sup> mesh colors