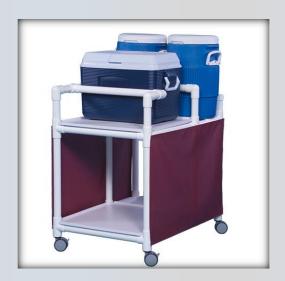

## **Features:**

- 36-quart insulated ice chest
- Two 5-gallon coolers
- Ample shelf space below
- Injection molded shelves measure 24" x 26"
- Removeable shelves for easy cleaning
- 3" twin-wheel casters, two locking
- Skirt available in 9 Sunsure<sup>®</sup> mesh colors

Combo Hydration Cart combines one 36 quart ice chest and two 5 gallon water coolers to provide all your hydration needs. Water pass, nourishment pass, activities, and parties will all be made easier with this mobile cart.